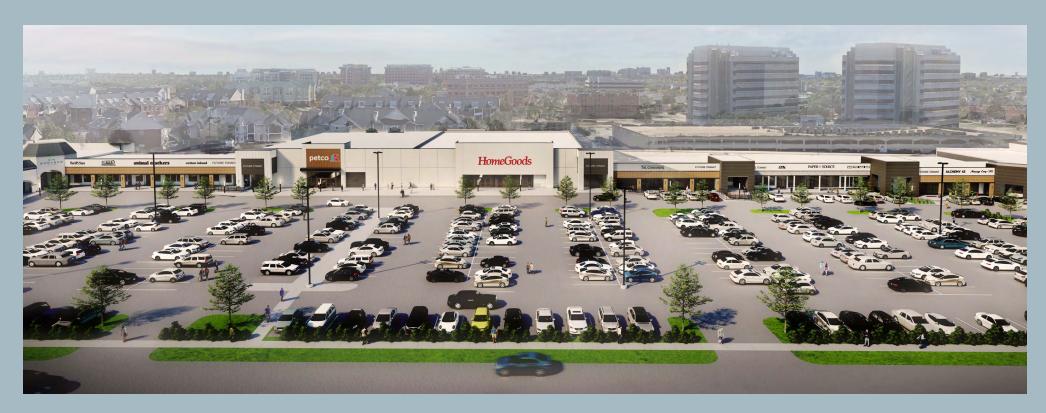

Located at the coveted intersection of Preston Road and Park Boulevard in West Plano, Preston Park is a 270,000-square-foot retail community that houses the best of wellness, living, fashion and dining destinations. With a forthcoming renovation to be spearheaded by Brixmor, Preston Park's open-air design will feature enhanced storefronts and new, best-in-class tenant additions.

#### **CURRENT RETAILERS**

101 - Panera Bread

108 - Yogurtland

111 - Snooze A.M. Eatery

124 - KOHLER Signature Store

126 - Ann Taylor

150 - Talbots

155 - Brianna Cannon

211 - Paper Source

219 - AKT Fitness

240 - HomeGoods

245 - Petco

258 - Cotton Island

260 - Animal Crackers

265 - Eyes on Preston Park

267 - The UPS Store