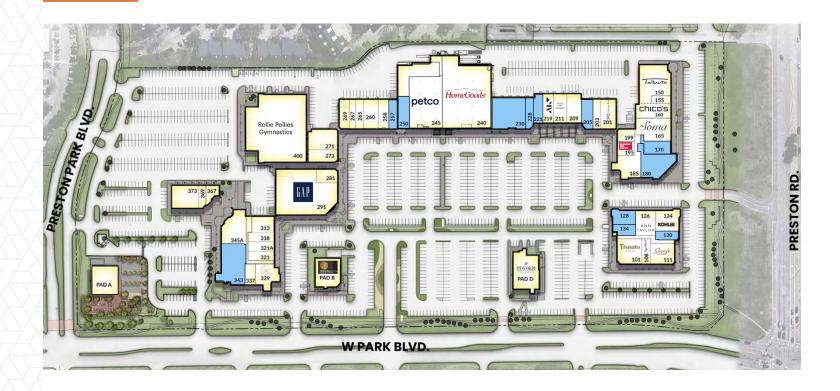

#### = ANTICIPATED VACANCIES

120 - 1,520 SF - 4Q 2023

128 - 2,968 SF - 4Q 2023

134 - 1,912 SF - 4Q 2023

170 - 2,946 SF - 1Q 2024

180 - 6,178 SF - 1Q 2024

205 - 2,323 SF - Immediately

221 - 2,000 SF - Immediately

228 - 2,062 SF - 1Q 2024

230 - 7,271 SF - Immediately

250 - 2,030+ SF - Immediately

257 - 1,594 SF - Immediately

343 - 6,980 SF - Immediately

#### **CURRENT RETAILERS**

101 - Panera Bread

108 - Yogurtland

111 - Snooze A.M. Eatery

124 - KOHLER Signature Store

126 - Ann Taylor

150 - Talbots

155 - Brianna Cannon

160 - Chico's

165 - Soma by Chico's

185 - Soft Surroundings

195 - European Wax Center

199 - Toni & Guy

201 - Massage Envy

203 - Alchemy 43

209 - Majestic Nail Salon

211 - Paper Source

219 - AKT Fitness

240 - HomeGoods

245 - Petco

258 - Cotton Island

260 - Animal Crackers

265 - Eyes on Preston Park

267 - The UPS Store

269 - BODYBAR Pilates

273 - White House / Black Market

281 - Semper Laser

291 - GAD

313 - AAA Insurance

318 - Amazing Lash Studio

321 - SOTA Weight Loss

321A - C2 Education Center

329 - Pie Tap

337 - HOTWORX

345A - Sola Salon Studios

400 - Infinite Bounds

Pad A - Katy Trail Outpost

Pad B - Meso Maya Comida y Copas

Pad D - Steve Fields Steakhouse