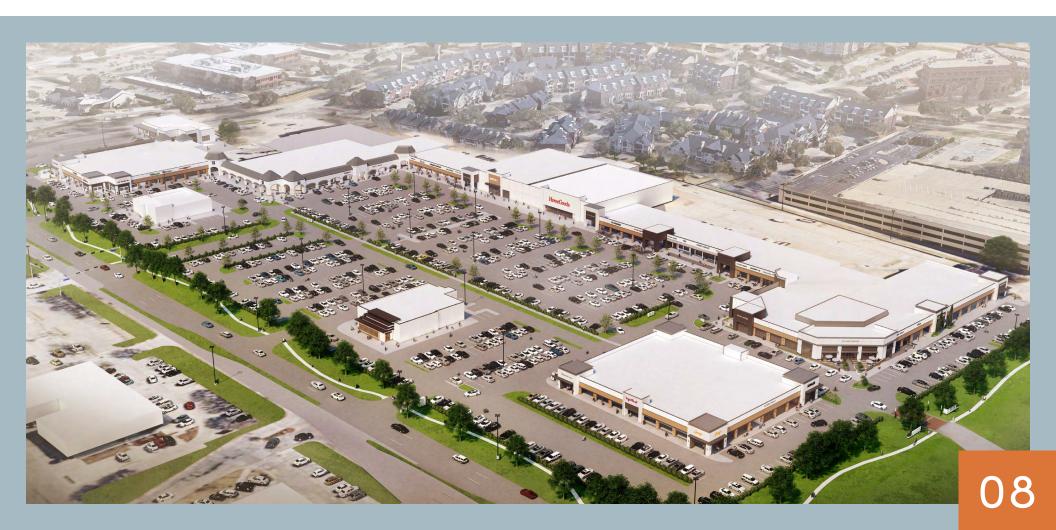

Located at the coveted intersection of Preston Road and Park Boulevard in West Plano, Preston Park is a 270,000-square-foot retail community that houses the best of wellness, living, fashion and dining destinations. With a forthcoming renovation to be spearheaded by Brixmor, Preston Park's open-air design will feature enhanced storefronts and new, best-in-class tenant additions.

### THE SPACE

270,128

total square feet

60,000+ available customizable square feet