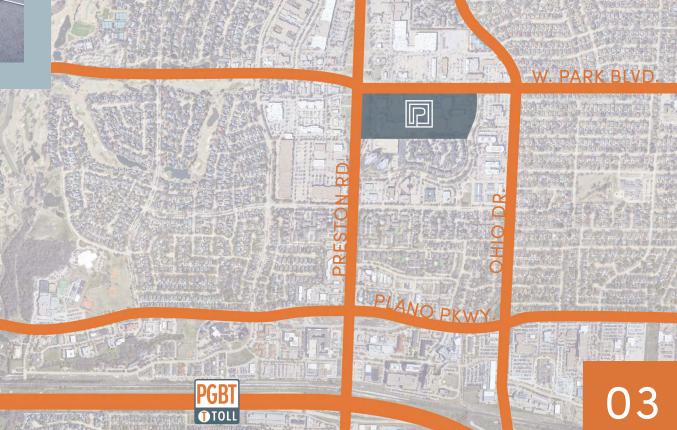

### THE LOCATION

At the corner of

Preston Road

54,000

vehicles per day

West Park Boulevard

39,000

vehicles per day

One mile from

President George Bush Turnpike

129,000

vehicles per day

THE AUDIENCE (5-mile radius)

355,000+ population

33% HIGHER

88% HIGHER