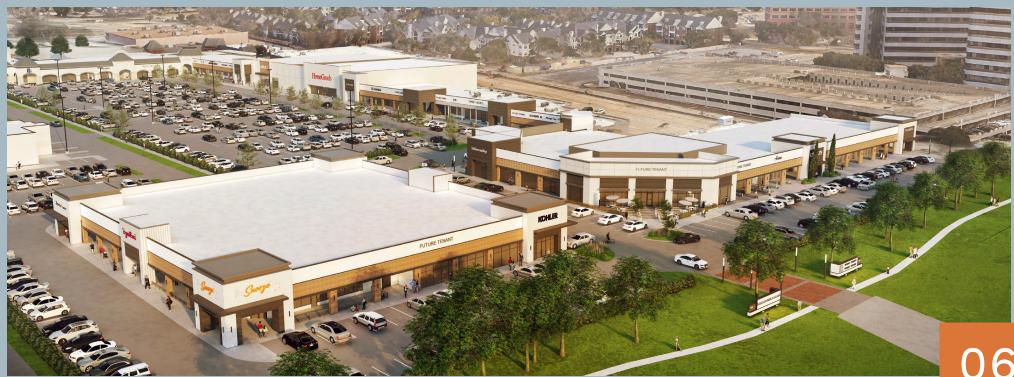

Located at the coveted intersection of Preston Road and Park Boulevard in West Plano, Preston Park is a 270,000-square-foot retail community that houses the best of wellness, living, fashion and dining destinations. With a forthcoming renovation to be spearheaded by Brixmor, Preston Park's open-air design will feature enhanced storefronts and new, best-in-class tenant additions.

# At the Epicenter of Excellence.

Preston Park is located within the city of Plano – the ninth largest city in Texas. Housing nearly 300,000 residents, a collection of Fortune 1000 companies and more than 10,000 businesses, Plano is naturally equipped to draw an audience from both near and far.